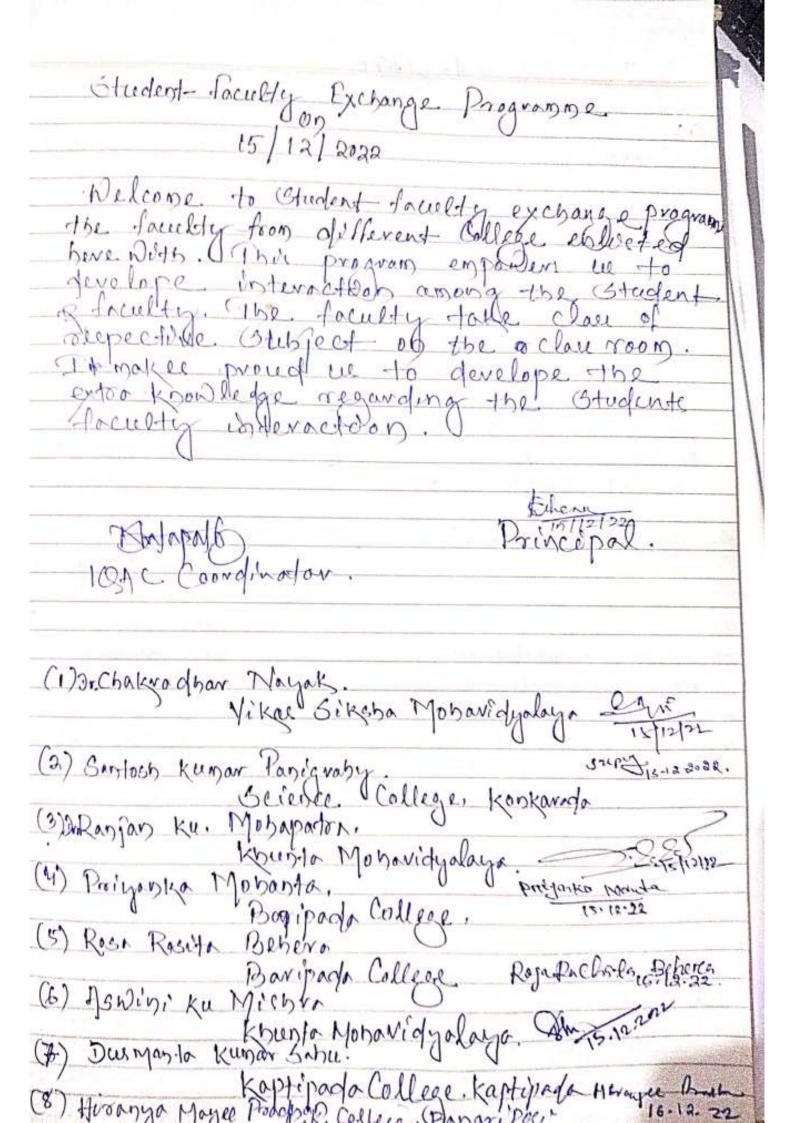

Today's Die Luceson for the National Servinal December 2022. On this occasion We becember 2022. On this occasion We invoted the Recourse person on Consent. They give their Concent and title on the New Education Policy 2020. The National Seminar and Student faculty exchange programs will be done accordingly, will the member get ready to organise this adapt to Buccese.

The nectong was ended with Note of thanks and next nectong wellse

120 Congmados

Principal.

Principal

Aptipada Degree Colleg

Nuasahi Mayurbhani

Ochens

NATIONAL SEMINIOR Town Years Wir Congres. in MEP-2020: A Dig Shilt to fredomic Flynibility On 1413 DIC - 2022 On this Occasion We have the Charle Court Delling benda Tivigante. Cheif Graken Dr Bupa poter, Received Tenson Dr Chakradhan Walne, Guest of Honour, 3r. Ck Tolinayak & Principal. Ir L.R. Benera 3 Mil Correlator of 1016. Conrelanator the July Road but not working both at the Dorking both at the Durking both at order in about qualic awareness and usudent interaction in Odnika Santonery. I hank your Tolograffe ofer Christ (1) Chail Court - There Friedly 50 (2) Stril Egraker - Euspen Parker Which (3) Caused of Alapaner Chambre to Paparoper 11) Russes levers C1200 10/10/20